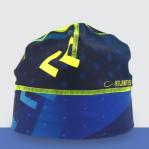

### Active shape: Adult & Kid

Choose the shape, colour and your design and we will develop your active beanie!

Active long beanie L:28\*27 cm 95% Cotton 5% Elastane LAE2260

Active alpina winter L:23\*37 cm Out: 80% Polyester 20% Elastane In: Microfleece Lining 100% Polyester LAB2261