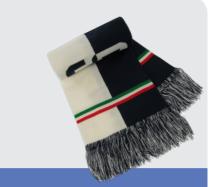

# Scarf and headband solutions

Create your favourite jacquard item choosing from our colors selection and shapes!

Jacquard scarf L:150\*H:20 cm LAB2161

Jacquard scarf with tassels L:150\*H:20 cm LABI816 Headband L:24\*H:12 cm