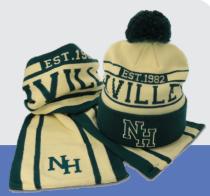

### Beanies

minimum order: 200 pcs sample delivery: 7/10 days (by picture) production delivery: 25 days after sample approval composition: 95% Cotton 5% Elastane 97% Cotton 3% Elastane - 80% polyester 20% elestane