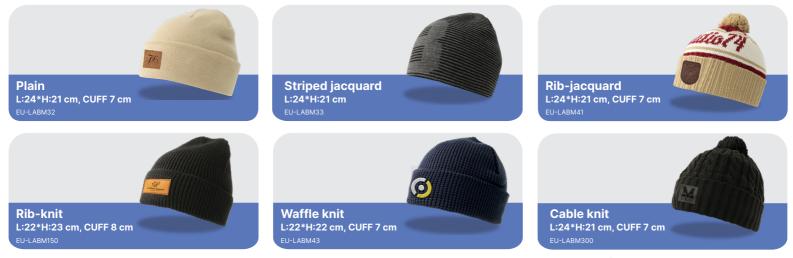

### Beanie styles: Adult & Kid

Choose the shape, colour and your design and we will develop your knitted beanie!

2

### **Custom options**