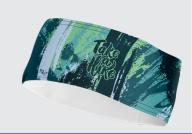

anie!



Active long beanie L:28\*27 cm 95% Cotton 5% Elastane LAE2260



Active alpina winter L:23\*37 cm Out: 80% Polyester 20% Elastane In: Microfleece Lining 100% Polyester LAB2261



Active sport beanie L:23\*H:27 cm 95% Cotton 5% Elastane LAB2252



Active sport beanie L:23\*H:27 cm 97% Cotton 3% Elastane LAB2262



#### **Supporters scarves**

Choose the shape, colour and your design and we will develop your scarf!

Fan scarf

L:150\*H:17 cm

100% Polyester - 130 gsm



**Fan scarf** L:150\*H:17 cm 100% Polyester - 140 gsm





### Multifunctional Bandanas & Headbands

Choose the shape, colour and your design and we will develop your headband!



Sublimated tube scarf L:25\*H:49 cm 100% Polyester LAB2248



Active sport neckwarmer L:26\*H:36 cm 80% Polyester - 20% Elastane LAB2413



Active sport headband L:24\*H:10 cm 80% Polyester - 20% Elastane LAB2312





#### Create your set with your design!



Active sport beanie L:27\*H:20 cm Active sport neckwarmer L:26\*H:36 cm LAB2413



Active sport headband L:24\*H:10 cm LA82312



## **Get inspired**

Explore the infinite possibilities we can develop to elevate your headwear uniqueness!



Scan the QRCODE and get access to the Inspiration Gallery IJEACK



6



Mail: hello@atlantisheadwear.com Website: custom.atlantisheadwear.com