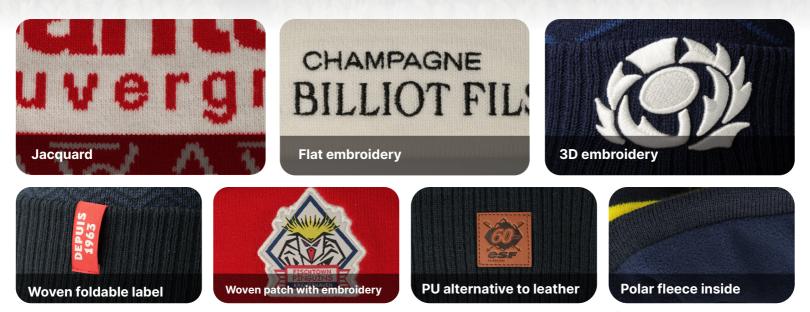

ure) production delivery: 30 days after sample approval

OEKO TEX<sup>®</sup> STANDARD All our products made in EU are **Oeko-Tex® Standard 100** certified, this means that the fabrics used in the **production respect human** and **ecological standards**.

#### Color cards: More than 100 colours



95% acrylic 5% elastane



51% recycled cotton 45% acrylic 4% elastane

### Jacquard Knits





### Beanie styles: Adult & Kid

Choose the shape, colour and your design and we will develop your jacquard beanie!



Cus

LILLEL

# Scarf and headband solutions

Create your favourite jacquard item choosing from our colors selection and shapes!



Jacquard scarf L:150\*H:20 cm LAB2161



Jacquard scarf with tassels L:150\*H:20 cm LABI816 Headband L:24\*H:12 cm



 $\infty$ 

#### **Custom options**







Create your favourite set with your logo choosing shapes and colors!



Jacquard scarf beanie with cuff and pon pom LAB2305



Jacquard scarf beanie with cuff and pon pom LAB2742



## **Beanies**

minimum order: 200 pcs sample delivery: 10 days production delivery: 40 days from sample approval composition: 100% acrylic



All our products made in EU are Oeko-Tex® Standard 100 certified, this means that the fabrics used in the production respect human and ecological standards.

Color cards: More than 100 colours



□ i□ 100% acrylic





### Beanie styles: Adult & Kid

Choose the shape, colour and your design and we will develop your knitted beanie!





2

### **Custom options**





### Beanies

minimum order: 200 pcs sample delivery: 7/10 days (by picture) production delivery: 25