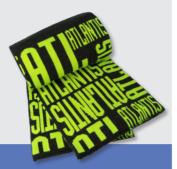

#### **Supporters scarves**

Choose the shape, colour and your design and we will develop your scarf!

Fan scarf

L:150\*H:17 cm

100% Polyester - 130 gsm

**Fan scarf** L:150\*H:17 cm 100% Polyester - 140 gsm