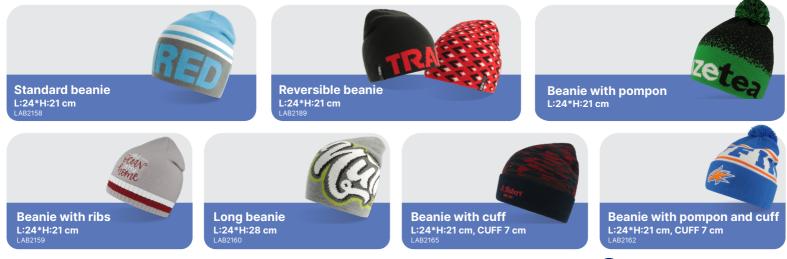

### **Beanies**

minimum order: 200 pcs sample delivery: 7/10 days (by picture) production delivery: 30 days after sample approval