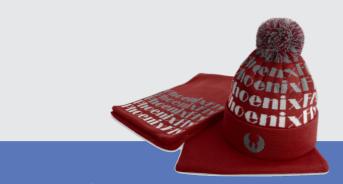

#### **Custom options**

Create your favourite set with your logo choosing shapes and colors!

Jacquard scarf beanie with cuff and pon pom LAB2305

Jacquard scarf beanie with cuff and pon pom LAB2742