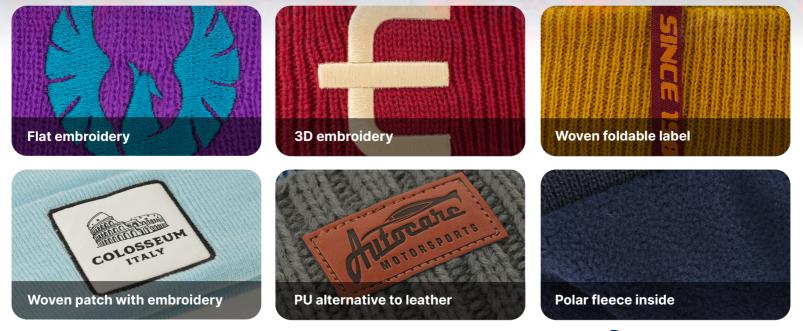

carf with tassels L:150\*H:20 cm LABI816 Headband L:24\*H:12 cm



 $\infty$ 

#### **Custom options**







Create your favourite set with your logo choosing shapes and colors!



Jacquard scarf beanie with cuff and pon pom LAB2305



Jacquard scarf beanie with cuff and pon pom LAB2742



## **Beanies**

minimum order: 200 pcs sample delivery: 10 days production delivery: 40 days from sample approval composition: 100% acrylic



All our products made in EU are Oeko-Tex® Standard 100 certified, this means that the fabrics used in the production respect human and ecological standards.

Color cards: More than 100 colours



□ i□ 100% acrylic





### Beanie styles: Adult & Kid

Choose the shape, colour and your design and we will develop your knitted beanie!





2

### **Custom options**





### Beanies

minimum order: 200 pcs sample delivery: 7/10 days (by picture) production delivery: 25 days after sample approval composition: 95% Cotton 5% Elastane 97% Cotton 3% Elastane - 80% polyester 20% elestane

### Supporter Scarves

minimum order: 100 pcs sample delivery: 5/7 days (by picture) production delivery: 18 days after sample approval composition: 100% polyester

### Multifunctional Bandanas

minimum order: from 100 pcs sample delivery: 7/10 days (by picture) production delivery: 18/25 days after sample approval composition: 100% polyester



minimum order: 200 pcs sample delivery: 5/7 days (by picture) production delivery: 25 days after sample approval composition: 80% polyester 20% elestane





### Active shape: Adult & Kid

Choose the shape, colour and your design an