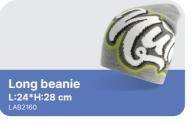

# **Active shape: Adult & Kid**

#### Choose the shape, colour and your design and we will develop your active beanie!

Standard L:23\*H:27 cm 95% Cotton 5% Elastane

Rib L:23\*H:27 cm Out: 100% Polyester In: 97% Cotton 3% Elastane LAB2262