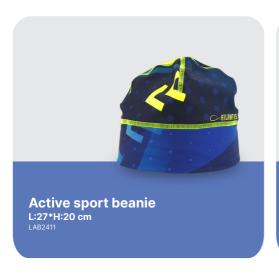

## **Seanies**

minimum order: 200 pcs

**sample delivery:** 7/10 days (by picture)

production delivery: 25 days after sample approval

composition: 95% Cotton 5% Elastane

97% Cotton 3% Elastane - 80% polyester 20% elestane

# **Active shape: Adult & Kid**

#### Choose the shape, colour and your design and we will develop your active beanie!

Standard L:23\*H:27 cm 95% Cotton 5% Elastane

Rib L:23\*H:27 cm Out: 100% Polyester In: 97% Cotton 3% Elastane LAB2262