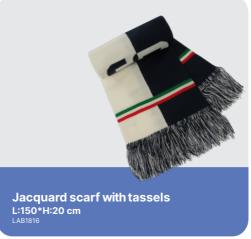

### **Supporters scarves**

#### Choose the shape, colour and your design and we will develop your scarf!