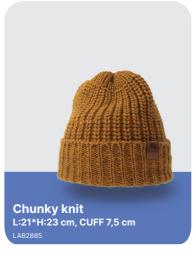

## **Beanies**

minimum order: 200 pcs sample delivery: 10 days production delivery: from 30 days from sample approval composition: 100% acrylic 30% wool - 70% acrylic

All our products made in EU are **Oeko-Tex® Standard 100** certified, this means that the fabrics used in the **production respect human** and **ecological standards**.

Color cards: More than 100 colours

100% acrylic

70% acrylic - 30% wool