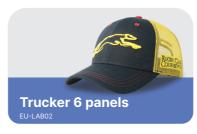

# **∠** Caps and hats

minimum order: 200 pcs sample delivery: 10 days

**production delivery:** from 40/45 days after

sample approval

composition: 100% cotton

The fabric used in the made in EU products has been tested for harmful substances and, for this reason,

# **Available shapes: Adult and Kid size**

#### Choose the shape, colour and your design and we will develop your custom hat!