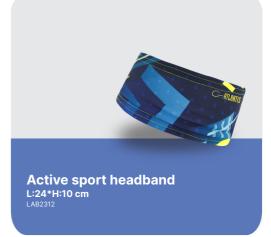

### Headbands

minimum order: 200 pcs sample delivery: 5/7 days (by picture) production delivery: 25 days after sample approval composition: 80% polyester 20% elestane

### Multifunctional Bandanas & Headbands

Choose the shape, colour and your design and we will develop your headband!