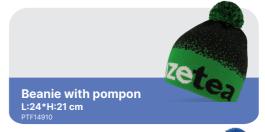

# **Beanie styles: Adult & Kid**

#### Choose the shape, colour and your design and we will develop your jacquard beanie!