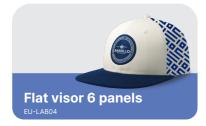

# **∠** Caps and hats

minimum order: 200 pcs sample delivery: 10 days

**production delivery:** from 40/45 days after

sample approval

composition: 100% cotton

The fabric used in the made in EU products has been tested for harmful substances and, for this reason,

# **Available shapes: Adult and Kid size**

#### Choose the shape, colour and your design and we will develop your custom hat!