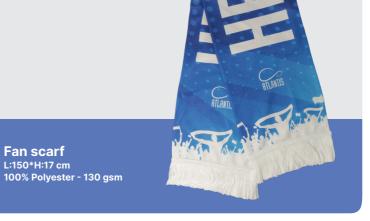

### **Supporter Scarves**

minimum order: 100 pcs

**sample delivery:** 5/7 days (by picture)

production delivery: 18 days after sample approval

composition: 100% polyester

### **Supporters scarves**

#### Choose the shape, colour and your design and we will develop your scarf!