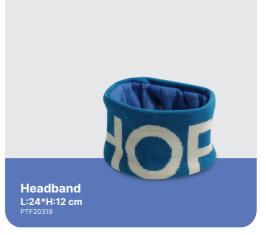

### Headbands

minimum order: 200 pcs sample delivery: 5/7 days (by picture) production delivery: 25 days after sample approval composition: 80% polyester 20% elestane

### Multifunctional Bandanas & Headbands

Choose the shape, colour and your design and we will develop your headband!