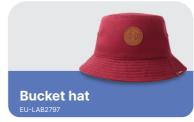

# **∠** Caps and hats

minimum order: 200 pcs sample delivery: 10 days

**production delivery:** from 40/45 days after

sample approval

composition: 100% cotton

The fabric used in the made in EU products has been tested for harmful substances and, for this reason,

# **Available shapes: Adult and Kid size**

#### Choose the shape, colour and your design and we will develop your custom hat!