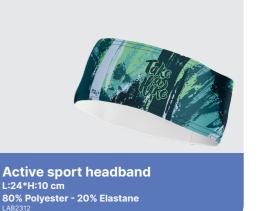

### Headbands

minimum order: 200 pcs sample delivery: 5/7 days (by picture) production delivery: 25 days after sample approval composition: 80% polyester 20% elestane

### Multifunctional Bandanas & Headbands

Choose the shape, colour and your design and we will develop your headband!