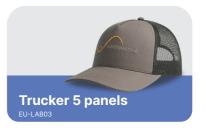

# **∠** Caps and hats

minimum order: 200 pcs sample delivery: 10 days

**production delivery:** from 40/45 days after

sample approval

composition: 100% cotton

The fabric used in the made in EU products has been tested for harmful substances and, for this reason,

# **Available shapes: Adult and Kid size**

#### Choose the shape, colour and your design and we will develop your custom hat!