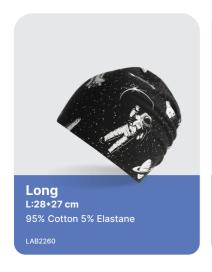

## **Seanies**

minimum order: 200 pcs

**sample delivery:** 7/10 days (by picture)

production delivery: 25 days after sample approval

composition: 95% Cotton 5% Elastane

97% Cotton 3% Elastane - 80% polyester 20% elestane