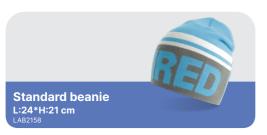

#### Choose the shape, colour and your design and we will develop your active beanie!

Standard L:23\*H:27 cm 95% Cotton 5% Elastane

Rib L:23\*H:27 cm Out: 100% Polyester In: 97% Cotton 3% Elastane LAB2262