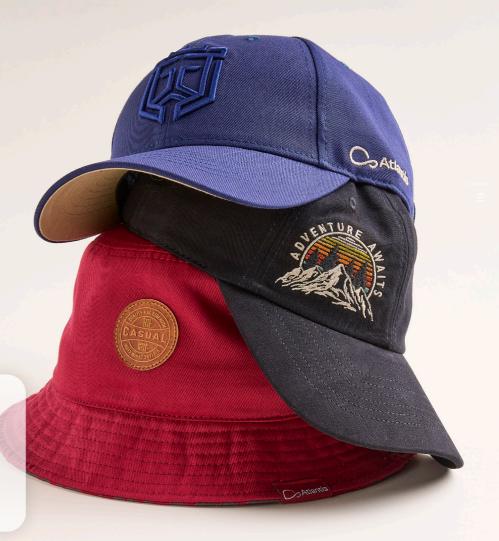

# **∠** Caps and hats

minimum order: 200 pcs sample delivery: 10 days

**production delivery:** from 40/45 days after

sample approval

composition: 100% cotton

The fabric used in the made in EU products has been tested for harmful substances and, for this reason,

# **Available shapes: Adult and Kid size**

#### Choose the shape, colour and your design and we will develop your custom hat!