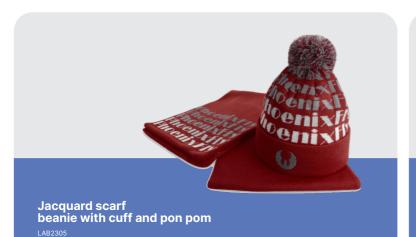

# Scarf and headband solutions

#### Create your favourite jacquard item choosing from our colors selection and shapes!