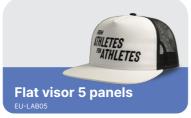

# **∠** Caps and hats

minimum order: 200 pcs sample delivery: 10 days

**production delivery:** from 40/45 days after

sample approval

composition: 100% cotton

The fabric used in the made in EU products has been tested for harmful substances and, for this reason,

# **Available shapes: Adult and Kid size**

#### Choose the shape, colour and your design and we will develop your custom hat!