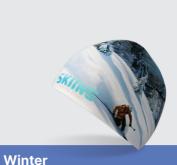

## **Seanies**

minimum order: 200 pcs

**sample delivery:** 7/10 days (by picture)

production delivery: 25 days after sample approval

composition: 95% Cotton 5% Elastane

97% Cotton 3% Elastane - 80% polyester 20% elestane