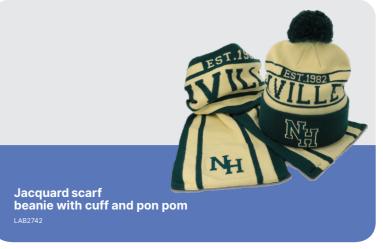

# Scarf and headband solutions

#### Create your favourite jacquard item choosing from our colors selection and shapes!