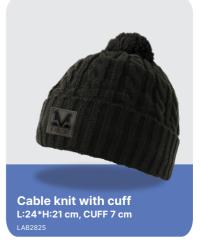

# **Beanie styles: Adult & Kid**

#### Choose the shape, colour and your design and we will develop your knitted beanie!