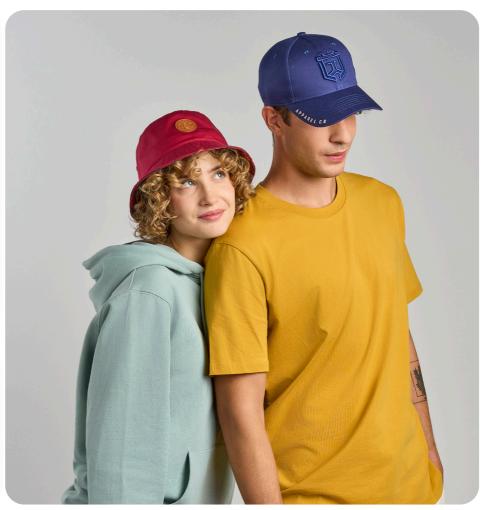

# **∠** Caps and hats

minimum order: 200 pcs sample delivery: 10 days

**production delivery:** from 40/45 days after

sample approval

composition: 100% cotton

The fabric used in the made in EU products has been tested for harmful substances and, for this reason,

respects human health and guarantee high product safety.

Color cards:

100% cotton

# **Available shapes: Adult and Kid size**

#### Choose the shape, colour and your design and we will develop your custom hat!