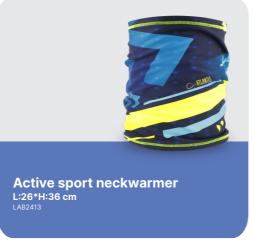

### **Supporter Scarves**

minimum order: 100 pcs

**sample delivery:** 5/7 days (by picture)

production delivery: 18 days after sample approval

composition: 100% polyester

### **Supporters scarves**

#### Choose the shape, colour and your design and we will develop your scarf!