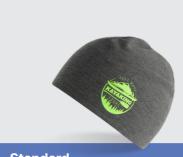

### **Supporter Scarves**

minimum order: 100 pcs

**sample delivery:** 5/7 days (by picture)

production delivery: 18 days after sample approval

composition: 100% polyester