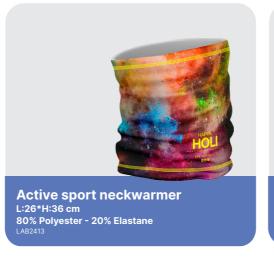

## Multifunctional Bandanas

minimum order: from 100 pcs sample delivery: 7/10 days (by picture) production delivery: 18/25 days after sample approval

composition: 100% polyester

### Multifunctional Bandanas & Headbands

Choose the shape, colour and your design and we will develop your headband!