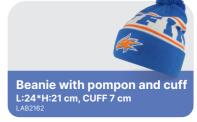

# **Beanie styles: Adult & Kid**

#### Choose the shape, colour and your design and we will develop your knitted beanie!