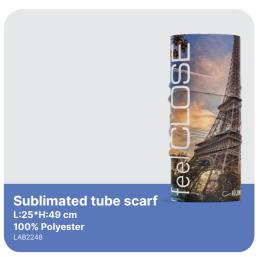

## Multifunctional Bandanas

minimum order: from 100 pcs sample delivery: 7/10 days (by picture) production delivery: 18/25 days after sample approval

composition: 100% polyester

### Multifunctional Bandanas & Headbands

Choose the shape, colour and your design and we will develop your headband!